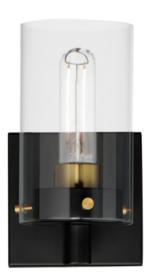

## PRODUCT DESCRIPTION

Simple clear glass cylinders are secured by decorative thumb screws in this transitional collection of sconces and pendants both neutral in design and suitable for damp applications. Choose from Satin Nickel or a two-tone Black and Satin Brass finish to pair with popular interior finishes in hardware, plumbing and decor.

#### **MEASUREMENTS**

DIMENSION : 4.75" W x 8.25" H x 6.25" Ext

MAX OAH : 4.75" W x 4.75" H

HANGING WEIGHT : 1.85 lb

## LAMPING

INPUT VOLTAGE : 120V

BULB : 1 x 60W Incandescent E26 Medium , 60W Total

BULB INCLUDED : (Not Included)

# GLASS

Clear CL

# **RATINGS**

Damp Location