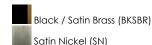

#### **FINISHES OPTION**

## PRODUCT DESCRIPTION

Simple clear glass cylinders are secured by decorative thumb screws in this transitional collection of sconces and pendants both neutral in design and suitable for damp applications. Choose from Satin Nickel or a two-tone Black and Satin Brass finish to pair with popular interior finishes in hardware, plumbing and decor.