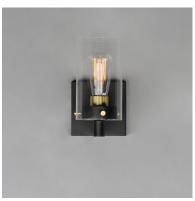

## PRODUCT DESCRIPTION

Simple clear glass cylinders are secured by decorative thumb screws in this transitional collection of sconces and pendants both neutral in design and suitable for damp applications. Choose from Satin Nickel or a two-tone Black and Satin Brass finish to pair with popular interior finishes in hardware, plumbing and decor.

#### **MEASUREMENTS**

DIMENSION : 4.75" W x 8.25" H x 6.25" Ext

MAX OAH : 4.75" W x 4.75" H

HANGING WEIGHT : 1.85 lb

## LAMPING

INPUT VOLTAGE : 120V

BULB : 1 x 60W Incandescent E26 Medium , 60W Total

BULB INCLUDED : (Not Included)

# GLASS

Clear CL

# **RATINGS**

Damp Location