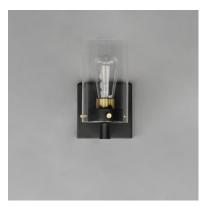

## PRODUCT DESCRIPTION

Simple clear glass cylinders are secured by decorative thumb screws in this transitional collection of sconces and pendants both neutral in design and suitable for damp applications. Choose from Satin Nickel or a two-tone Black and Satin Brass finish to pair with popular interior finishes in hardware, plumbing and decor.

#### **MEASUREMENTS**

DIMENSION : 4.75" W x 8.25" H x 6.25" Ext

MAX OAH : 4.75" W x 4.75" H

HANGING WEIGHT : 1.85 lb

## LAMPING

INPUT VOLTAGE : 120V

BULB : 1 x 60W Incandescent E26 Medium , 60W Total

BULB INCLUDED : (Not Included)

# GLASS

Clear CL

# **RATINGS**

Damp Location